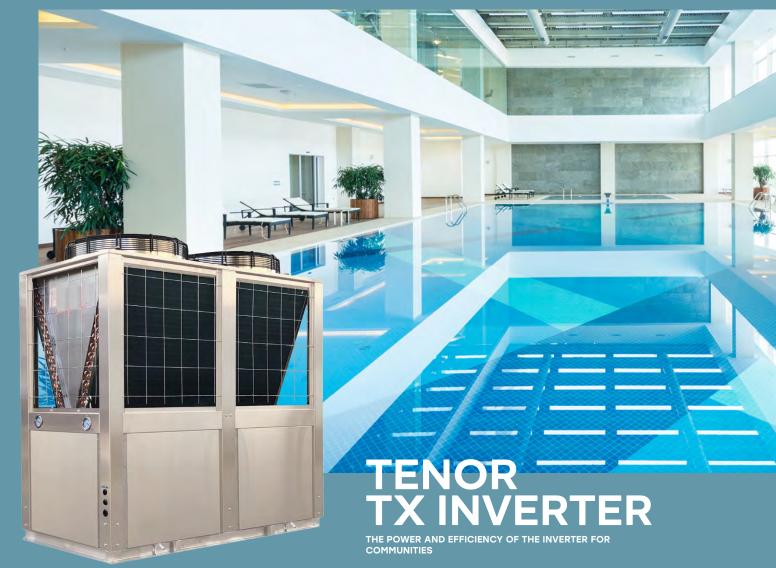

#### FOR POOLS FROM 250 TO 720 M3

# TECHNICAL BENEFITS

The Tenor TX is our high-end heat pump for very large pools. Equipped with Inverter technology and a stainless steel AquaShield exchanger, it offers precise temperature regulation and exceptional durability. With its LCD screen, Multipower mode and Intelligent Auto Defrost, it ensures optimal comfort all year round. Its robust stainless steel design (galvanized steel optional), powerful compressor and use of R32 gas make it an ecological and efficient choice. Enjoy the four seasons by Vivaldi in your collective swimming pool with the Tenor pump.